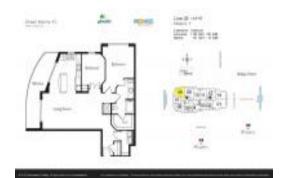

#### **Unit Information**

 MLS Number:
 A11677862

 Status:
 Active

 Size:
 1,246 Sq ft.

Bedrooms: 2 Full Bathrooms: 1 Half Bathrooms: 1

Parking Spaces: 1 Space, Assigned Parking, Guest Parking, Other Parking, Valet Parking