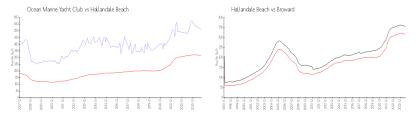

### **Market Information**

Ocean Marine Yacht \$511/sq. ft. Hallandale Beach: \$315/sq. ft.

Club:

Hallandale Beach: \$315/sq. ft. Broward: \$339/sq. ft.

### **Inventory for Sale**

Ocean Marine Yacht Club 7% Hallandale Beach 5% Broward 4%