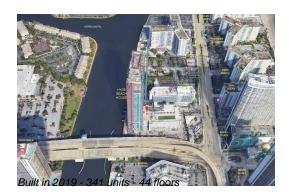

# Unit R801 - Hyde Beach House

R801 - 4010 S Ocean Dr, Hollywood Beach, FL, Broward 33019

# **Building Information**

| Number of units:                         | 341 |
|------------------------------------------|-----|
| Number of units.                         | 341 |
| Number of active listings for rent:      | 0   |
| Number of active listings for sale:      | 83  |
| Building inventory for sale:             | 24% |
| Number of sales over the last 12 months: | 21  |
| Number of sales over the last 6 months:  | 7   |
| Number of sales over the last 3 months:  | 5   |
|                                          |     |