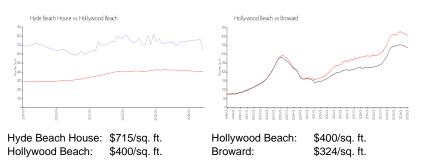

#### **Market Information**

#### **Inventory for Sale**

| Hyde Beach House | 24% |
|------------------|-----|
| Hollywood Beach  | 7%  |
| Broward          | 5%  |

# Avg. Time to Close Over Last 12 Months

| Hyde Beach House | 221 days |
|------------------|----------|
| Hollywood Beach  | 99 days  |

03.00.00\*

Sec. 1

Broward

83 days