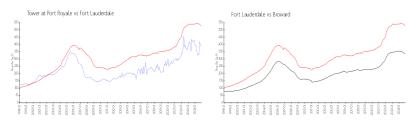

## **Market Information**

Tower at Port \$389/sq. ft. Fort Lauderdale: \$527/sq. ft.

Royale:

Fort Lauderdale: \$527/sq. ft. Broward: \$334/sq. ft.