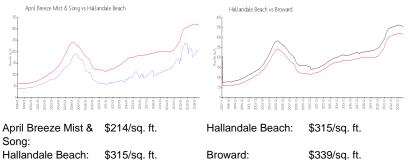

does not take into account any specific renovation, upgrade, split, merge, or deterioration of the unit.

## **Building Information**

| Number of units:                         | 174 |
|------------------------------------------|-----|
| Number of active listings for rent:      | 6   |
| Number of active listings for sale:      | 9   |
| Building inventory for sale:             | 5%  |
| Number of sales over the last 12 months: | 3   |
| Number of sales over the last 6 months:  | 1   |
| Number of sales over the last 3 months:  | 0   |
|                                          |     |

## **Building Association Information**

April Song Condo Association (954) 458-2412 April Mist Condo Association (954) 458-8337 April Breeze Association, Inc. (954) 458-8085

#### **Market Information**



Hallandale Beach: \$315/sq. ft.

### **Inventory for Sale**

| April Breeze Mist & Song | 5% |
|--------------------------|----|
| Hallandale Beach         | 6% |
| Broward                  | 4% |

# Avg. Time to Close Over Last 12 Months

| April Breeze Mist & Song | 78 days |
|--------------------------|---------|
| Hallandale Beach         | 80 days |
| Broward                  | 75 days |