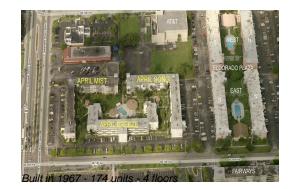

## **Building Information**

| Number of units:                         | 174 |
|------------------------------------------|-----|
| Number of active listings for rent:      | 6   |
| Number of active listings for sale:      | 9   |
| Building inventory for sale:             | 5%  |
| Number of sales over the last 12 months: | 3   |
| Number of sales over the last 6 months:  | 1   |
| Number of sales over the last 3 months:  | 0   |
|                                          |     |