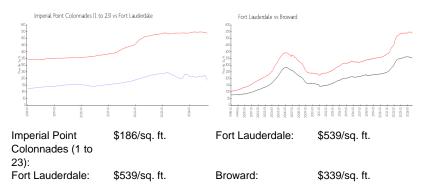

#### **Market Information**

Panto Net Concession

-----

**Inventory for Sale** 

| Imperial Point Colonnades (1 to 23) | 3% |
|-------------------------------------|----|
| Fort Lauderdale                     | 5% |
| Broward                             | 4% |

# Avg. Time to Close Over Last 12 Months

| Imperial Point Colonnades (1 to 23) | 78 days |
|-------------------------------------|---------|
| Fort Lauderdale                     | 86 days |
| Broward                             | 74 days |