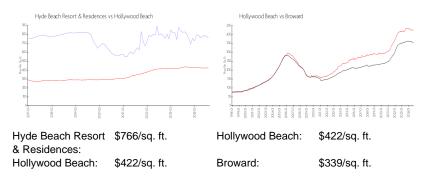

#### **Inventory for Sale**

| Hyde Beach Resort & Residences | 21% |
|--------------------------------|-----|
| Hollywood Beach                | 7%  |
| Broward                        | 4%  |