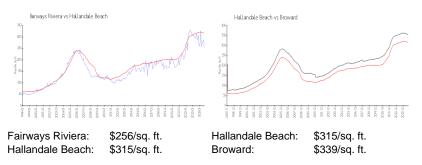

#### **Recent Sales**

| Unit # | Size        | Closing Date | Sale Price | PPSF  |
|--------|-------------|--------------|------------|-------|
| 325    | 850 sq ft   | Oct 2024     | \$180,000  | \$212 |
| 821    | 1,150 sq ft | Aug 2024     | \$340,000  | \$296 |
| 625    | 850 sq ft   | Aug 2024     | \$225,000  | \$265 |
| 826    | 975 sq ft   | May 2024     | \$250,000  | \$256 |
| 518    | 1,150 sq ft | Apr 2024     | \$260,000  | \$226 |