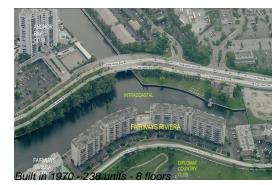

# Unit 719 - Fairways Riviera

719 - 200 Diplomat Pkwy, Hallandale Beach, FL, Broward 33009

## **Building Information**

| 238 |
|-----|
| 0   |
| 23  |
| 9%  |
| 10  |
| 3   |
| 3   |
|     |