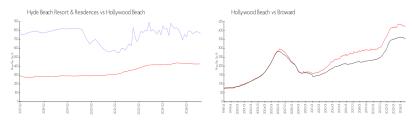

#### **Market Information**

Hyde Beach Resort \$766/sq. ft.

& Residences:

Hollywood Beach: \$422/sq. ft.

Hollywood Beach: \$422/sq. ft.

Broward: \$339/sq. ft.