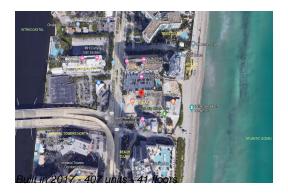

# Unit 2004 - Hyde Beach Resort & Residences

2004 - 4111 S Ocean Dr, Hollywood Beach, FL, Broward 33019

### **Building Information**

Number of units: 407
Number of active listings for rent: 0
Number of active listings for sale: 85
Building inventory for sale: 20%
Number of sales over the last 12 months: 24
Number of sales over the last 6 months: 9
Number of sales over the last 3 months: 4