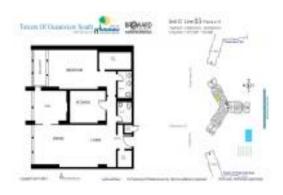

## Unit 203 - Towers of Oceanview South

203 - 600 Parkview Dr, Hallandale Beach, FL, Broward 33009

#### **Unit Information**

 MLS Number:
 A11678391

 Status:
 Active

 Size:
 1,075 Sq ft.

Bedrooms: 2 Full Bathrooms: 1 Half Bathrooms: 1

Parking Spaces: 1 Space, Assigned Parking, Guest Parking

 View:
 \$245,000