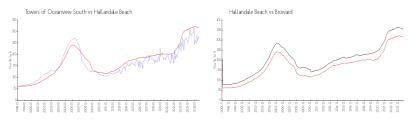

#### **Market Information**

Towers of \$270/sq. ft. Hallandale Beach: \$315/sq. ft.

Oceanview South:

Hallandale Beach: \$315/sq. ft. Broward: \$339/sq. ft.