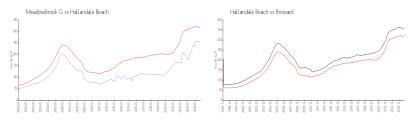

#### **Market Information**

Meadowbrook G: \$254/sq. ft. Hallandale Beach: \$315/sq. ft. Broward: \$339/sq. ft.