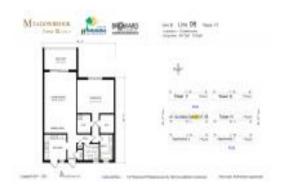

## Unit 406 - Meadowbrook G

406 - 610 NE 12 Av, Hallandale Beach, FL, Broward 33009

#### **Unit Information**

 MLS Number:
 A11678414

 Status:
 Active

 Size:
 847 Sq ft.

 Bedrooms:
 1

Full Bathrooms:
Half Bathrooms:

Parking Spaces: 1 Space, Assigned Parking

 View:
 \$209,000

 List Price:
 \$209,000

 List PPSF:
 \$247

 Valuated Price:
 \$215,000

 Valuated PPSF:
 \$254

The above valuated price is a baseline figure that does not take into account any specific renovation, upgrade, split, merge, or deterioration of the unit.