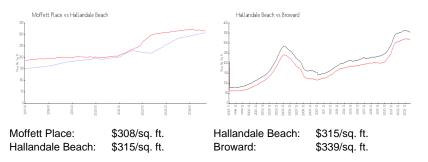

#### **Market Information**

#### **Inventory for Sale**

| Moffett Place    | 2% |
|------------------|----|
| Hallandale Beach | 5% |
| Broward          | 4% |

## Avg. Time to Close Over Last 12 Months

| Moffett Place    | 2 days  |
|------------------|---------|
| Hallandale Beach | 80 days |
| Broward          | 74 days |