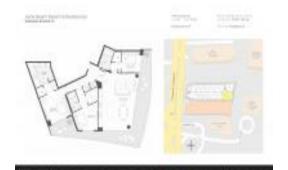

# Unit 1201 - Hyde Beach Resort & Residences

1201 - 4111 S Ocean Dr, Hollywood Beach, FL, Broward 33019

#### **Unit Information**

 MLS Number:
 A11678599

 Status:
 Active

 Size:
 1,771 Sq ft.

Bedrooms: 3 Full Bathrooms: 3

Half Bathrooms:
Parking Spaces:
Assigned Parking, Covered Parking, Valet

Parking

View: