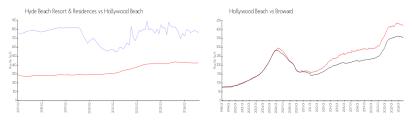

#### **Market Information**

Hyde Beach Resort \$766/sq. ft.

sq. ft. Hollywood Beach:

\$422/sq. ft.

& Residences: Hollywood Beach: \$422/sq. ft.

Broward: \$339/sq. ft.