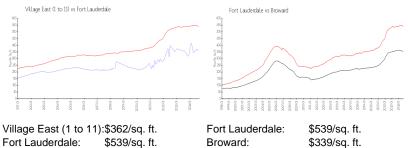

#### **Market Information**

#### Fort Lauderdale: \$539/sq. ft.

#### **Inventory for Sale**

| Village East (1 to 11) | 5% |
|------------------------|----|
| Fort Lauderdale        | 5% |
| Broward                | 4% |