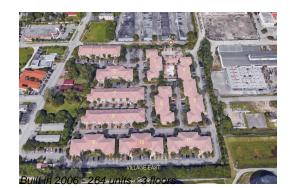

# Unit 611 - Village East (1 to 11)

611 - 2005-2131 SE 10 Ave, Fort Lauderdale, FL, Broward 33316

# **Building Information**

| Number of units:                         | 264 |
|------------------------------------------|-----|
| Number of active listings for rent:      | 0   |
| Number of active listings for sale:      | 14  |
| Building inventory for sale:             | 5%  |
| Number of sales over the last 12 months: | 14  |
| Number of sales over the last 6 months:  | 9   |
| Number of sales over the last 3 months:  | 6   |
|                                          |     |