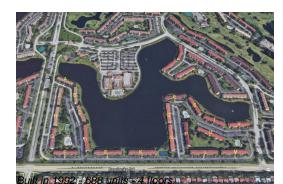

## **Building Information**

| Number of units:                         | 688 |
|------------------------------------------|-----|
| Number of active listings for rent:      | 0   |
| Number of active listings for sale:      | 24  |
| Building inventory for sale:             | 3%  |
| Number of sales over the last 12 months: | 16  |
| Number of sales over the last 6 months:  | 7   |
| Number of sales over the last 3 months:  | 3   |