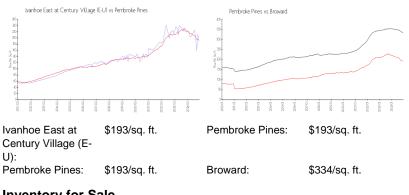

## **Inventory for Sale**

| Ivanhoe East at Century Village (E-U) | 3% |
|---------------------------------------|----|
| Pembroke Pines                        | 4% |
| Broward                               | 5% |