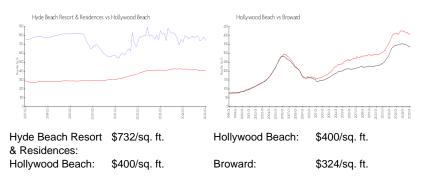

uilding inventory for sale:20%Number of sales over the last 12 months:21Number of sales over the last 6 months:12Number of sales over the last 3 months:6

# **Building Association Information**

Hyde Beach Residence & Resort Address: 2801 E Hallandale Beach Blvd, Hallandale Beach, FL 33009 Phone: +1 954-457-4488

## **Recent Sales**

| Unit # | Size        | Closing Date | Sale Price  | PPSF  |
|--------|-------------|--------------|-------------|-------|
| 2308   | 1,179 sq ft | Mar 2025     | \$795,000   | \$674 |
| 2809   | 841 sq ft   | Mar 2025     | \$610,000   | \$725 |
| 2602   | 1,145 sq ft | Feb 2025     | \$1,070,000 | \$934 |
| 1202   | 1,164 sq ft | Feb 2025     | \$1,052,000 | \$904 |
| 2004   | 1,126 sq ft | Feb 2025     | \$780,000   | \$693 |

#### **Market Information**



#### **Inventory for Sale**

| Hyde Beach Resort & Residences | 20% |
|--------------------------------|-----|
| Hollywood Beach                | 7%  |
| Broward                        | 5%  |

# Avg. Time to Close Over Last 12 Months

Hyde Beach Resort & Residences 175 days



his but prevent



Hollywood Beach Broward 99 days 83 days