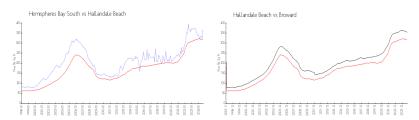

#### **Market Information**

Hemispheres Bay \$359/sq. ft. Hallandale Beach: \$315/sq. ft.

South:
Hallandale Beach: \$315/sq. ft. Broward: \$339/sq. ft.