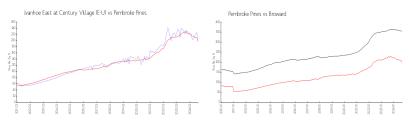

#### **Market Information**

Ivanhoe East at \$201/sq. ft. Pembroke Pines: \$197/sq. ft.

Century Village (E-

U):

Pembroke Pines: \$197/sq. ft. Broward: \$339/sq. ft.