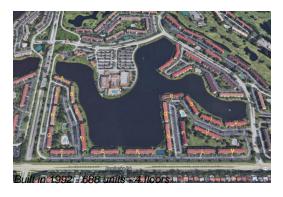

### **Building Information**

Number of units: 688
Number of active listings for rent: 0
Number of active listings for sale: 20
Building inventory for sale: 2%
Number of sales over the last 12 months: 15
Number of sales over the last 6 months: 6
Number of sales over the last 3 months: 3