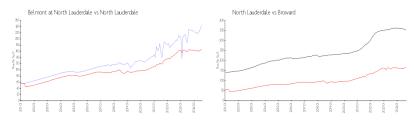

#### **Market Information**

Belmont at North \$245/sq. ft. North Lauderdale: \$166/sq. ft.

Lauderdale:

North Lauderdale: \$166/sq. ft. Broward: \$339/sq. ft.