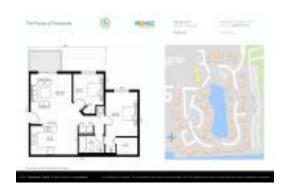

#### **Unit Information**

 MLS Number:
 A11678769

 Status:
 Active

 Size:
 881 Sq ft.

 Bedrooms:
 2

 Full Bathrooms:
 1

Half Bathrooms:

Parking Spaces: 1 Space, Assigned Parking, Guest Parking