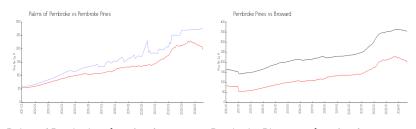

#### **Market Information**

Palms of Pembroke: \$277/sq. ft. Pembroke Pines: \$197/sq. ft. Pembroke Pines: \$339/sq. ft. Broward: \$339/sq. ft.