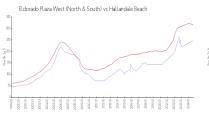

#### **Market Information**

Hall andale Beach vs Broward

Or 197

Or 207

\$315/sq. ft.

Hallandale Beach:

Eldorado Plaza West \$247/sq. ft.

(North & South):

Hallandale Beach: \$315/sq. ft. Broward: \$339/sq. ft.