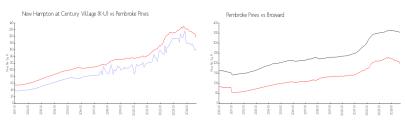

## **Market Information**

New Hampton at \$16

\$162/sq. ft.

Pembroke Pines:

\$197/sq. ft.

Century Village (K-U):

Pembroke Pines: \$197/sq. ft. Broward: \$339/sq. ft.