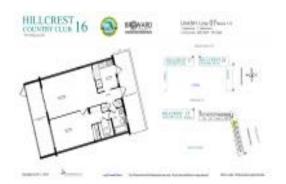

# **Unit 307 - Hillcrest Country Club 16**

307 - 950 Hillcrest Dr, Hollywood Beach, FL, Broward 33021

#### **Unit Information**

 MLS Number:
 A11679290

 Status:
 Active

 Size:
 700 Sq ft.

 Bedrooms:
 1

Full Bathrooms: Half Bathrooms:

Parking Spaces: 1 Space, Assigned Parking, Guest Parking

View: Garden View, Golf View