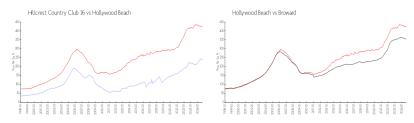

#### **Market Information**

Hillcrest Country \$232/sq. ft. Hollywood Beach: \$422/sq. ft.

Club 16:

Hollywood Beach: \$422/sq. ft. Broward: \$339/sq. ft.