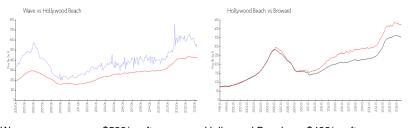

### **Market Information**

| Wave:            | \$522/sq. ft. | Hollywood Beach: | \$422/sq. ft. |
|------------------|---------------|------------------|---------------|
| Hollywood Beach: | \$422/sq. ft. | Broward:         | \$339/sq. ft. |