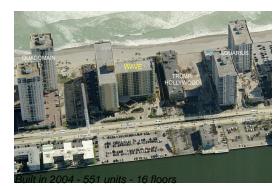

# **Building Information**

| Number of units:                         | 551 |
|------------------------------------------|-----|
| Number of active listings for rent:      |     |
| Number of active listings for sale:      | 21  |
| Building inventory for sale:             |     |
| Number of sales over the last 12 months: | 14  |
| Number of sales over the last 6 months:  | 9   |
| Number of sales over the last 3 months:  | 5   |
|                                          |     |