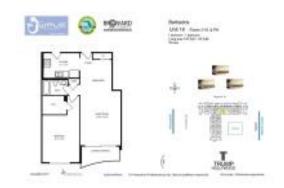

## **Unit Information**

| MLS Number:     | A11679334                             |
|-----------------|---------------------------------------|
| Status:         | Active                                |
| Size:           | 745 Sq ft.                            |
| Bedrooms:       | 1                                     |
| Full Bathrooms: | 1                                     |
| Half Bathrooms: |                                       |
| Parking Spaces: | 1 Space, Guest Parking, Valet Parking |
| View:           | Ocean View, Direct Ocean, Water View  |
| Rental Price:   | \$2,800                               |
| List PPSF:      | \$4                                   |
| Valuated Price: | \$473,000                             |
| Valuated PPSF:  | \$635                                 |