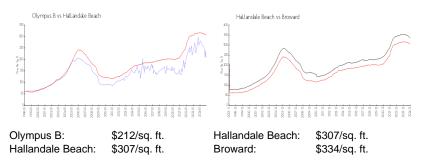

#### **Inventory for Sale**

| Olympus B        | 8% |
|------------------|----|
| Hallandale Beach | 6% |
| Broward          | 5% |

Avg. Time to Close Over Last 12 Months