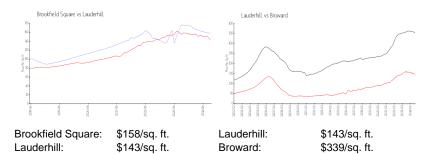

 List Price:
 \$163

 Valuated Price:
 \$151,000

 Valuated PPSF:
 \$157

The above valuated price is a baseline figure that does not take into account any specific renovation, upgrade, split, merge, or deterioration of the unit.