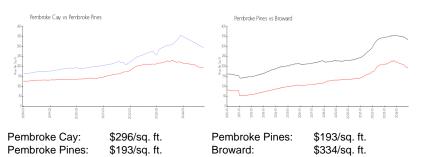

#### **Market Information**

#### **Inventory for Sale**

Pembroke Cay 1% Pembroke Pines 4%

Broward 5%

# Avg. Time to Close Over Last 12 Months

Pembroke Cay 54 days Pembroke Pines 71 days Broward 78 days