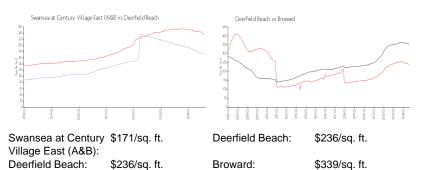

of the unit.

### **Building Information**

| Number of units:                         | 144 |
|------------------------------------------|-----|
| Number of active listings for rent:      | 0   |
| Number of active listings for sale:      | 3   |
| Building inventory for sale:             | 2%  |
| Number of sales over the last 12 months: | 3   |
| Number of sales over the last 6 months:  | 2   |
| Number of sales over the last 3 months:  | 2   |

### **Recent Sales**

| Unit # | Size      | Closing Date | Sale Price | PPSF  |
|--------|-----------|--------------|------------|-------|
|        | 860 sq ft | Sep 2024     | \$172,000  | \$200 |
| 1027   | 738 sq ft | Sep 2024     | \$117,500  | \$159 |
|        | 860 sq ft | Mar 2024     | \$163,000  | \$190 |

### **Market Information**



#### **Inventory for Sale**

| Swansea at Century Village East (A&B) | 2% |
|---------------------------------------|----|
| Deerfield Beach                       | 4% |
| Broward                               | 4% |

## Avg. Time to Close Over Last 12 Months

| Swansea at Century Village East (A&B) | 143 days |
|---------------------------------------|----------|
| Deerfield Beach                       | 63 days  |
| Broward                               | 74 days  |



#### Terra Allahan