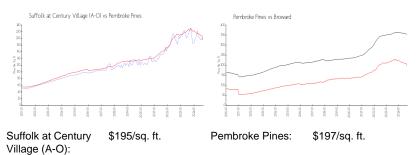

#### **Market Information**

\$339/sq. ft.

| Pembroke Pines: | \$197/sq. ft. | Broward: |  |
|-----------------|---------------|----------|--|
|                 |               |          |  |