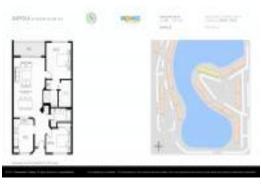

# Unit 13705 SW 12th St # 405B - Suffolk at Century Village (A-O)

13705 SW 12th St # 405B - 13700-13800 SW 14 St, Pembroke Pines, FL, Broward 33027

## **Unit Information**

| MLS Number:     | A11679814                       |
|-----------------|---------------------------------|
| Status:         | Active                          |
| Size:           | 1,207 Sq ft.                    |
| Bedrooms:       | 2                               |
| Full Bathrooms: | 2                               |
| Half Bathrooms: |                                 |
| Parking Spaces: | Assigned Parking, Guest Parking |
| View:           |                                 |
| List Price:     | \$319,000                       |
| List PPSF:      | \$264                           |
| Valuated Price: | \$239,000                       |
| Valuated PPSF:  | \$198                           |