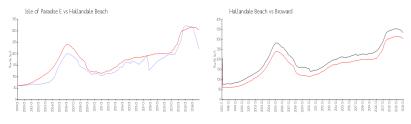

#### **Market Information**

Isle of Paradise E:\$224/sq. ft.Hallandale Beach:\$307/sq. ft.Hallandale Beach:\$307/sq. ft.Broward:\$334/sq. ft.