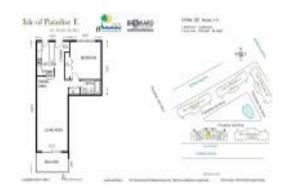

# Unit 306 - Isle of Paradise E

306 - 465 Paradise Isle Blvd, Hallandale Beach, FL, Broward 33009

#### **Unit Information**

 MLS Number:
 A11679942

 Status:
 Active

 Size:
 700 Sq ft.

 Bedrooms:
 1

Full Bathrooms:

Half Bathrooms:

Parking Spaces: 1 Space, Assigned Parking