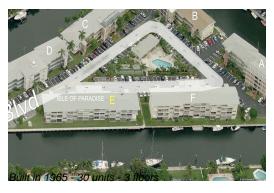

# Unit 306 - Isle of Paradise E

306 - 465 Paradise Isle Blvd, Hallandale Beach, FL, Broward 33009

### **Building Information**

Number of units: 30
Number of active listings for rent: 0
Number of active listings for sale: 2
Building inventory for sale: 6%
Number of sales over the last 12 months: 0
Number of sales over the last 6 months: 0
Number of sales over the last 3 months: 0