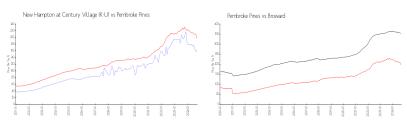

## **Market Information**

New Hampton at Century Village (K-

\$162/sq. ft.

Pembroke Pines: \$197/sq. ft.

U):

Pembroke Pines: \$197/sq. ft. \$339/sq. ft. Broward: