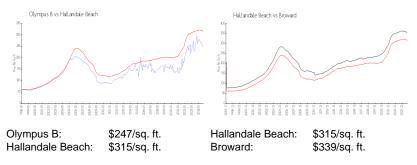

t take into account any specific renovation, upgrade, split, merge, or deterioration of the unit.

## **Building Information**

| Number of units:                         | 370 |
|------------------------------------------|-----|
| Number of active listings for rent:      | 8   |
| 0                                        | -   |
| Number of active listings for sale:      | 30  |
| Building inventory for sale:             | 8%  |
| Number of sales over the last 12 months: | 9   |
| Number of sales over the last 6 months:  | 4   |
| Number of sales over the last 3 months:  | 3   |
|                                          |     |

# **Building Association Information**

The Olympus Condominiums Administration Office 954-456-8886

http://olympuscondo.com/home.asp

# **Market Information**



8% 5% 4%

#### **Inventory for Sale**

| Olympus B        |  |
|------------------|--|
| Hallandale Beach |  |
| Broward          |  |

#### Avg. Time to Close Over Last 12 Months

| Olympus B        | 105 days |
|------------------|----------|
| Hallandale Beach | 80 days  |
| Broward          | 74 days  |