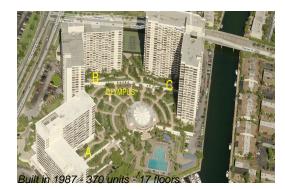

## **Building Information**

| Number of units:                         | 370 |
|------------------------------------------|-----|
| Number of active listings for rent:      | 8   |
| 0                                        | -   |
| Number of active listings for sale:      | 30  |
| Building inventory for sale:             | 8%  |
| Number of sales over the last 12 months: | 9   |
| Number of sales over the last 6 months:  | 4   |
| Number of sales over the last 3 months:  | 3   |
|                                          |     |