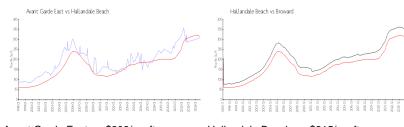

#### **Market Information**

Avant Garde East: \$309/sq. ft. Hallandale Beach: \$315/sq. ft. Broward: \$339/sq. ft.