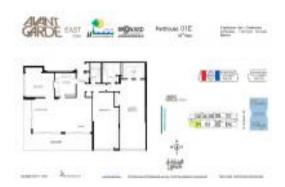

# **Unit PH1E - Avant Garde East**

PH1E - 2049 S Ocean Dr, Hallandale Beach, FL, Broward 33009

#### **Unit Information**

 MLS Number:
 A11679988

 Status:
 Active

 Size:
 1,360 Sq ft.

Bedrooms: 2 Full Bathrooms: 2

Half Bathrooms:

Parking Spaces: 1 Space, Guest Parking

View: Intracoastal View, Ocean View, Other View