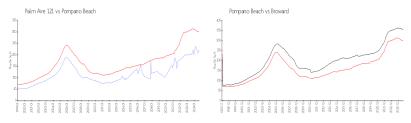

#### **Market Information**

Palm Aire 121: \$216/sq. ft. Pompano Beach: \$299/sq. ft. Pompano Beach: \$299/sq. ft. Broward: \$339/sq. ft.