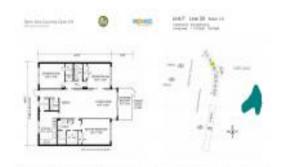

# **Unit 509 - Palm Aire 121**

509 - 800 Cypress Grove Dr, Pompano Beach, FL, Broward 33069

#### **Unit Information**

 MLS Number:
 A11680022

 Status:
 Active

 Size:
 1,620 Sq ft.

Bedrooms: 3
Full Bathrooms: 2
Half Bathrooms: 1

Parking Spaces: 1 Space, Guest Parking

 View:
 \$389,900

 List Price:
 \$389,900