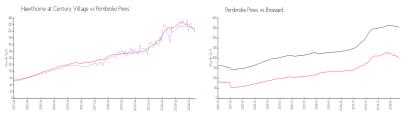

#### **Market Information**

Hawthorne at \$207/sq. ft. Pembroke Pines: \$197/sq. ft.

Century Village:

Pembroke Pines: \$197/sq. ft. Broward: \$339/sq. ft.