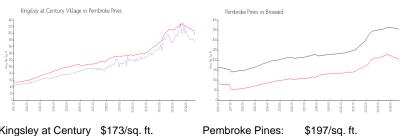

#### **Market Information**

Kingsley at Century \$173/sq. ft.

Village:

Pembroke Pines: \$197/sq. ft. Broward: \$339/sq. ft.