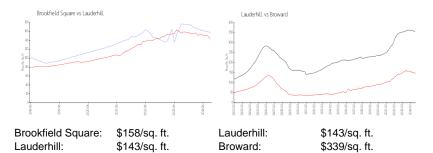

## **Inventory for Sale**

Brookfield Square 11% Lauderhill 5% Broward 4%

## Avg. Time to Close Over Last 12 Months

Brookfield Square 76 days Lauderhill 78 days

Broward 74 days