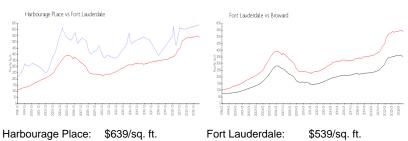

### **Market Information**

Fort Lauderdale: \$539/sq. ft. Broward: \$339/sq. ft.