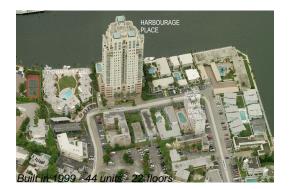

# **Unit 2102 - Harbourage Place**

2102 - 3055 Harbor Dr, Fort Lauderdale, FL, Broward 33316

## **Building Information**

Number of units:44Number of active listings for rent:2Number of active listings for sale:3Building inventory for sale:6%Number of sales over the last 12 months:0Number of sales over the last 6 months:0Number of sales over the last 3 months:0