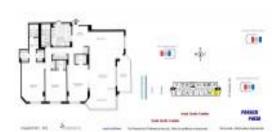

### **Unit Information**

| MLS Number:     | A11680617                   |  |
|-----------------|-----------------------------|--|
| Status:         | Active                      |  |
| Size:           | 1,740 Sq ft.                |  |
| Bedrooms:       | 3                           |  |
| Full Bathrooms: | 2                           |  |
| Half Bathrooms: | 1                           |  |
| Parking Spaces: | 1 Space, Additional Spaces  |  |
|                 | Available, Assigned Parking |  |
| View:           |                             |  |
| List Price:     | \$499,000                   |  |
| List PPSF:      | \$287                       |  |
| Valuated Price: | \$540,000                   |  |
| Valuated PPSF:  | \$310                       |  |