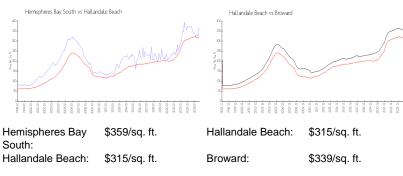

### **Inventory for Sale**

| Hemispheres Bay South | 8% |
|-----------------------|----|
| Hallandale Beach      | 5% |
| Broward               | 4% |

# Avg. Time to Close Over Last 12 Months

| Hemispheres Bay South | 106 days |
|-----------------------|----------|
| Hallandale Beach      | 80 days  |

Cartonia Partie

Broward

74 days