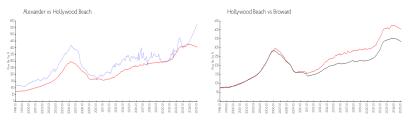

#### **Market Information**

| Alexander:       | \$445/sq. ft. | Hollywood Beach: | \$400/sq. ft. |
|------------------|---------------|------------------|---------------|
| Hollywood Beach: | \$400/sq. ft. | Broward:         | \$324/sq. ft. |

## **Inventory for Sale**

| Alexander       | 5% |
|-----------------|----|
| Hollywood Beach | 7% |
| Broward         | 5% |

#### Avg. Time to Close Over Last 12 Months

| Alexander       | 115 days |
|-----------------|----------|
| Hollywood Beach | 99 days  |
| Broward         | 83 days  |

Built in 1995 - 268 units - 14 floors