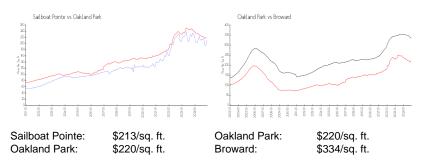

-----------------|
| Number of sales over the last 12 months:                                                                                                                                   | 15                         |
| Number of sales over the last 6 months:                                                                                                                                    | 9                          |
| Number of sales over the last 3 months:                                                                                                                                    | 7                          |

# **Building Association Information**

Sailboat Pointe Condominium Association Inc 2325 NW 33rd St, Oakland Park, FL 33309 (954) 677-9489

### **Market Information**



#### **Inventory for Sale**

| Sailboat Pointe | 5% |
|-----------------|----|
| Oakland Park    | 4% |
| Broward         | 5% |

# Avg. Time to Close Over Last 12 Months

| Sailboat Pointe | 63 days |
|-----------------|---------|
| Oakland Park    | 71 days |
| Broward         | 78 days |