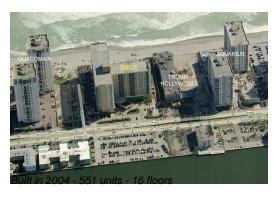

## **Building Information**

Number of units: 551
Number of active listings for rent: 49
Number of active listings for sale: 18
Building inventory for sale: 3%
Number of sales over the last 12 months: 15
Number of sales over the last 6 months: 9
Number of sales over the last 3 months: 5