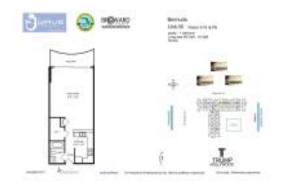

## Unit 905 - Wave

905 - 2501 S Ocean Dr, Hollywood Beach, FL, Broward 33019

### **Unit Information**

 MLS Number:
 A11680837

 Status:
 Active

 Size:
 482 Sq ft.

Bedrooms:

Full Bathrooms:

Half Bathrooms:

Parking Spaces: 1 Space, Valet Parking

View:

 Rental Price:
 \$2,900

 List PPSF:
 \$6

 Valuated Price:
 \$224,000

 Valuated PPSF:
 \$465

The above valuated price is a baseline figure that does not take into account any specific renovation, upgrade, split, merge, or deterioration of the unit.