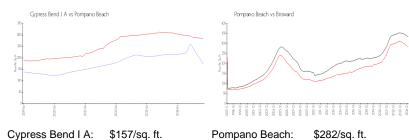

### **Market Information**

Broward:

\$324/sq. ft.

Inventory for Sale

Pompano Beach:

Cypress Bend I A 8% Pompano Beach 5%

\$282/sq. ft.

Broward 5%