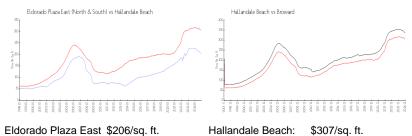

#### **Market Information**

Eldorado Plaza East \$206/sq. ft.

(North & South):

Hallandale Beach: \$307/sq. ft. Broward: \$334/sq. ft.