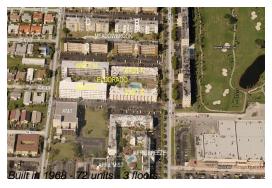

## **Building Information**

Number of units: 72 Number of active listings for rent: 0 Number of active listings for sale: 4 Building inventory for sale: 5% Number of sales over the last 12 months: Number of sales over the last 6 months: Number of sales over the last 3 months:

## **Building Association Information**

Eldorado Plaza East Condo Association 181-201 Ne 14th Ave. Hallandale Beach, FL