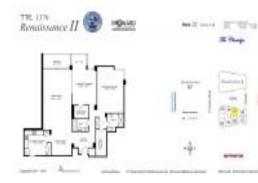

## **Unit Information**

| MLS Number:<br>Status:<br>Size:<br>Bedrooms:<br>Full Bathrooms:<br>Half Bathrooms:<br>Parking Spaces:<br>View: | A11681016<br>Active<br>1,630 Sq ft.<br>2<br>2 |
|----------------------------------------------------------------------------------------------------------------|-----------------------------------------------|
| Rental Price:                                                                                                  | \$5,500                                       |
| List PPSF:                                                                                                     | \$3                                           |
| Valuated Price:                                                                                                | \$637,000                                     |
| Valuated PPSF:                                                                                                 | \$409                                         |