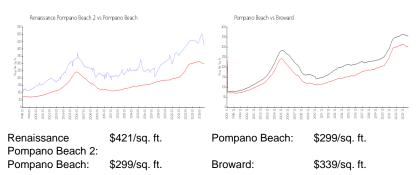

|

The above valuated price is a baseline figure that does not take into account any specific renovation, upgrade, split, merge, or deterioration of the unit.

# **Building Information**

| Number of units:                         | 199 |
|------------------------------------------|-----|
| Number of active listings for rent:      | 5   |
| Number of active listings for sale:      | 8   |
| Building inventory for sale:             | 4%  |
| Number of sales over the last 12 months: | 7   |
| Number of sales over the last 6 months:  | 2   |
| Number of sales over the last 3 months:  | 1   |
|                                          |     |

### **Building Association Information**

Renaissance Pompano Beach inc (954) 781-8200

### **Market Information**



#### **Inventory for Sale**

| Renaissance Pompano Beach 2 | 4% |
|-----------------------------|----|
| Pompano Beach               | 4% |
| Broward                     | 4% |

### Avg. Time to Close Over Last 12 Months

| Renaissance Pompano Beach 2 | 98 days |
|-----------------------------|---------|
| Pompano Beach               | 79 days |
| Broward                     | 74 days |