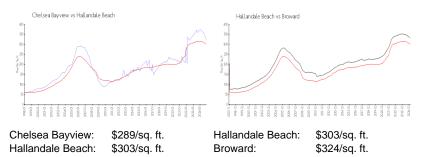

|

The above valuated price is a baseline figure that does not take into account any specific renovation, upgrade, split, merge, or deterioration of the unit.

# **Building Information**

| Number of units:                         | 154 |
|------------------------------------------|-----|
| Number of active listings for rent:      | 2   |
| Number of active listings for sale:      | 9   |
| Building inventory for sale:             | 5%  |
| Number of sales over the last 12 months: | 3   |
| Number of sales over the last 6 months:  | 2   |
| Number of sales over the last 3 months:  | 1   |
|                                          |     |

## **Building Association Information**

CHELSEA BAYVIEW CONDOMINIUM ASSOCIATION (954) 456-0061

#### **Market Information**



6% 7% 5%

#### **Inventory for Sale**

| Chelsea Bayview  |  |
|------------------|--|
| Hallandale Beach |  |
| Broward          |  |

#### Avg. Time to Close Over Last 12 Months

| Chelsea Bayview  | 33 days |
|------------------|---------|
| Hallandale Beach | 88 days |
| Broward          | 83 days |