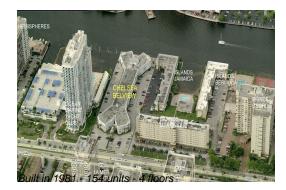

# Unit 326 - Chelsea Bayview

326 - 1913 S Ocean Dr, Hallandale Beach, FL, Broward 33009

# **Building Information**

| Number of units:                         | 154 |
|------------------------------------------|-----|
| Number of active listings for rent:      | 2   |
| Number of active listings for sale:      | 9   |
| Building inventory for sale:             | 5%  |
| Number of sales over the last 12 months: | 3   |
| Number of sales over the last 6 months:  | 2   |
| Number of sales over the last 3 months:  | 1   |
|                                          |     |