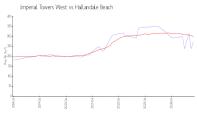

### **Market Information**

Imperial Towers

\$305/sq. ft.

Hallandale Beach: \$303/sq. ft.

West:

Hallandale Beach: \$303/sq. ft.

Broward: \$324/sq. ft.

#### **Inventory for Sale**

Imperial Towers West 4% Hallandale Beach 7% Broward 5%

# Avg. Time to Close Over Last 12 Months

Imperial Towers West 70 days Hallandale Beach 89 days Broward 83 days