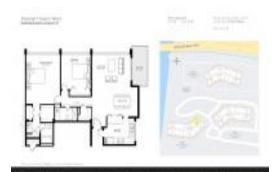

# **Unit 615 - Imperial Towers West**

615 - 1817 S Ocean Dr, Hallandale Beach, FL, Broward 33009

#### **Unit Information**

 MLS Number:
 A11681232

 Status:
 Active

 Size:
 1,176 Sq ft.

Bedrooms: 2 Full Bathrooms: 2

Half Bathrooms: Parking Spaces:

View:

 Rental Price:
 \$2,500

 List PPSF:
 \$2

 Valuated Price:
 \$335,000

 Valuated PPSF:
 \$285

The above valuated price is a baseline figure that does not take into account any specific renovation, upgrade, split, merge, or deterioration of the unit.