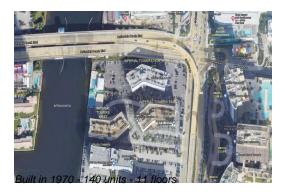

## **Building Information**

Number of units: 140
Number of active listings for rent: 0
Number of active listings for sale: 6
Building inventory for sale: 4%
Number of sales over the last 12 months: 7
Number of sales over the last 6 months: 4
Number of sales over the last 3 months: 1

# **Building Association Information**

Imperial Towers Condominium Address: 1825 S Ocean Dr, Hallandale Beach, FL 33009 Phone: +1 954-454-8822

https://imperialtowers.org/