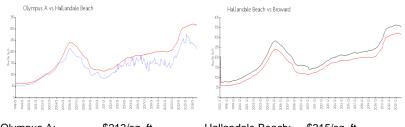

## **Market Information**

| Olympus A:        | \$213/sq. ft. | Hallandale Beach: | \$315/sq. ft. |
|-------------------|---------------|-------------------|---------------|
| Hallandale Beach: | \$315/sq. ft. | Broward:          | \$339/sq. ft. |