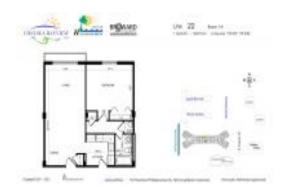

# Unit 422 - Chelsea Bayview

422 - 1913 S Ocean Dr, Hallandale Beach, FL, Broward 33009

#### **Unit Information**

 MLS Number:
 A11681585

 Status:
 Active

 Size:
 700 Sq ft.

 Bedrooms:
 1

Full Bathrooms:

Half Bathrooms:

Parking Spaces: 1 Space, Deeded Parking