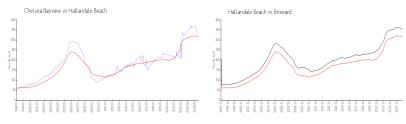

#### **Market Information**

Chelsea Bayview: \$325/sq. ft. Hallandale Beach: \$315/sq. ft. Hallandale Beach: \$315/sq. ft. Broward: \$339/sq. ft.

## **Inventory for Sale**

Chelsea Bayview 6% Hallandale Beach 5% Broward 4%

#### Avg. Time to Close Over Last 12 Months

Chelsea Bayview 108 days Hallandale Beach 80 days Broward 74 days