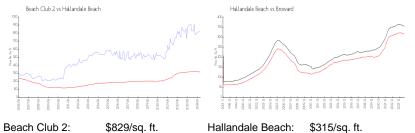

#### **Market Information**

| Beach Club 2:     | \$829/sq. ft. | Hallandale Beach: | \$315/sq. ft. |
|-------------------|---------------|-------------------|---------------|
| Hallandale Beach: | \$315/sq. ft. | Broward:          | \$339/sq. ft. |