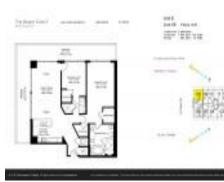

# Unit 1408 - Beach Club 2

1408 - 1830 S Ocean Dr, Hallandale Beach, FL, Broward 33009

#### **Unit Information**

| MLS Number:                                 | A11681646              |
|---------------------------------------------|------------------------|
| Status:                                     | Active                 |
| Size:                                       | 1,458 Sq ft.           |
| Bedrooms:                                   | 2                      |
| Full Bathrooms:                             | 2                      |
| Half Bathrooms:<br>Parking Spaces:<br>View: | 1 Space, Valet Parking |
| List Price:                                 | \$1,195,000            |
| List PPSF:                                  | \$820                  |
| Valuated Price:                             | \$958,000              |
| Valuated PPSF:                              | \$657                  |