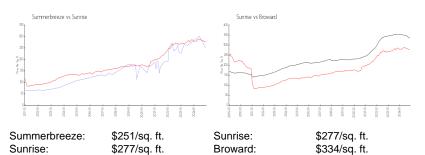

rice is a baseline figure that does not take into account any specific renovation, upgrade, split, merge, or deterioration of the unit.

# **Building Information**

| 10 |
|----|
|    |
| 2  |
| %  |
|    |
|    |
|    |
|    |

# **Building Association Information**

Summerbreeze Condominium Association, Inc 9999 Summerbreeze Drive Dr #10 Sunrise, FL 33322 Phone: (954) 749-0450

#### **Recent Sales**

| Unit # | Size        | Closing Date | Sale Price | PPSF  |
|--------|-------------|--------------|------------|-------|
| 314    | 754 sq ft   | Jan 2025     | \$200,000  | \$265 |
| 209    | 757 sq ft   | Jun 2024     | \$230,000  | \$304 |
| 317    | 1,024 sq ft | Apr 2024     | \$245,000  | \$239 |
| 904    | 1,024 sq ft | Mar 2024     | \$265,000  | \$259 |

## **Market Information**



## Inventory for Sale

| Summerbreeze | 5% |
|--------------|----|
| Sunrise      | 4% |
| Broward      | 5% |

# Avg. Time to Close Over Last 12 Months

| Summerbreeze | 79 days |
|--------------|---------|
| Sunrise      | 70 days |
| Broward      | 78 days |